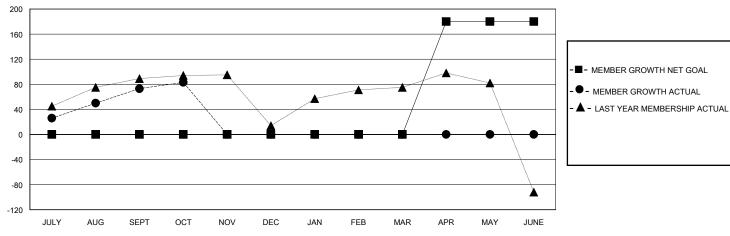

## District 308 B1

GMT: LOCATION MALAYSIA GMT CA

| OWIT.         |               | LOC         |               | · ·                   |                        |                         | OWIT O/ C                                          |  |
|---------------|---------------|-------------|---------------|-----------------------|------------------------|-------------------------|----------------------------------------------------|--|
|               | Club          | os          |               | Members               |                        |                         |                                                    |  |
|               | RESULTS FOR   | R 2024-2025 |               | RESULTS FOR 2024-2025 |                        |                         |                                                    |  |
| QUARTER       | NEW CLUB GOAL | NEW CLUBS   | DROPPED CLUBS | QUARTER MEMB          | BER GROWTH NET<br>GOAL | MEMBER GROWTH<br>ACTUAL | DROPPED<br>MEMBERS ACTUAL<br>(including transfers) |  |
| JULY/AUG/SEPT | 0             | 0           | 1             | JULY/AUG/SEPT         | 0                      | 102                     | 26                                                 |  |
| OCT/NOV/DEC   | 0             | 0           | 0             | OCT/NOV/DEC           | 0                      | 13                      | 1                                                  |  |
| JAN/FEB/MAR   | 0             | 0           | 0             | JAN/FEB/MAR           | 0                      | 0                       | 0                                                  |  |
| APR/MAY/JUNE  | 2             | 0           | 0             | APR/MAY/JUNE          | 180                    | 0                       | 0                                                  |  |